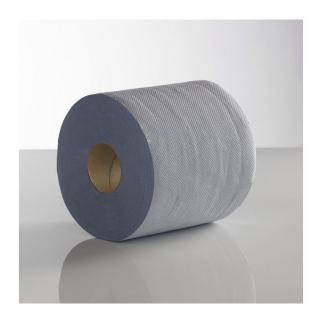

COMPANY CERTIFICATES: ISO 9001 ISO 14001 ISO 50001

## Blue Centrefeed 120m LE

**BCF120** 

## PRODUCT DESCRIPTION

## PRODUCT ATTRIBUTES

| Brand                         | Sirius Professional |
|-------------------------------|---------------------|
| Embossing                     | Standard            |
| Quality                       | Recycled            |
| Colour                        | Blue                |
| Number of layers              | 2                   |
| Cut Size (mm)                 | 166                 |
| Length (m)                    | 120                 |
| Roll Diameter (mm)            | 175                 |
| Core Size (mm)                | 60                  |
| Sheets / Roll                 | 685                 |
| Net weight (case / kg)        | 4,36