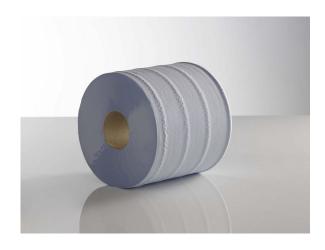

## Blue Centrefeed 150m Flat Sheet

**BCF1915** 

## PRODUCT DESCRIPTION

## **PRODUCT ATTRIBUTES**

| Brand                         | Sirius Professional |
|-------------------------------|---------------------|
| Embossing                     | Standard            |
| Quality                       | Recycled            |
| Colour                        | Blue                |
| Number of layers              | 2                   |
| Cut Size (mm)                 | 175                 |
| Length (m)                    | 150                 |
| Roll Diameter (mm)            | 175                 |
| Core Size (mm)                | 60                  |
| Sheets / Roll                 | 730                 |
| Net weight (case / kg)        | 5,45                |
| Case Quantity                 | 6                   |
| Layer Quantity                | 7                   |
| Pallet Quantity               | 84                  |
| Length of transport unit (mm) | 540                 |
| Width of transport unit (mm)  | 360                 |
| Height of transport unit (mm) | 168                 |
| Full Pallet height (m)        | 2,25                |
| Net weight per pallet (kg)    | 473,01              |
| EAN-Case                      | 5060201030126       |