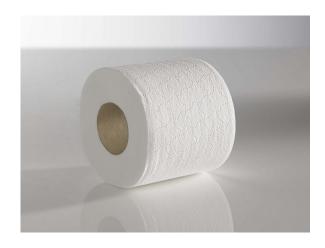

## Toilet Roll 170 Sheet Twin Pack Recycled

TR170-18

## **PRODUCT ATTRIBUTES**

| Brand                         | Sirius Eco Roll |
|-------------------------------|-----------------|
|                               |                 |
| Embossing                     | Standard        |
| Quality                       | Recycled        |
| Colour                        | Pure White      |
| Number of layers              | 2               |
| Cut Size (mm)                 | 90              |
| Length (m)                    | 15,3            |
| Roll Diameter (mm)            | 100             |
| Core Size (mm)                | 50              |
| Sheets / Roll                 | 170             |
| Net weight (case / kg)        | 1,908           |
| Case Quantity                 | 36              |
| Layer Quantity                | 8               |
| Pallet Quantity               | 88              |
| Length of transport unit (mm) | 564             |
| Width of transport unit (mm)  | 282             |
| Height of transport unit (mm) | 184             |
| Full Pallet height (m)        | 2,13            |
| Net weight per pallet (kg)    | 183,114         |
| EAN-Case                      | 5060201032670   |