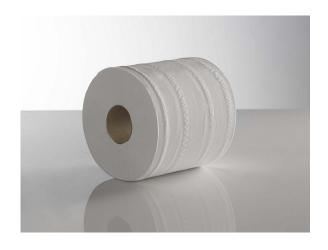

## White Centrefeed 300m x 175mm FS

**WCF300** 

## PRODUCT DESCRIPTION

## **PRODUCT ATTRIBUTES**

| PRODUCT ATTRIBUTES            |                     |
|-------------------------------|---------------------|
| Brand                         | Sirius Professional |
| Embossing                     | Standard            |
| Quality                       | Recycled            |
| Colour                        | Pure White          |
| Number of layers              | 2                   |
| Cut Size (mm)                 | 175                 |
| Length (m)                    | 300                 |
| Roll Diameter (mm)            | 175                 |
| Core Size (mm)                | 60                  |
| Sheets / Roll                 | 1460                |
| Net weight (case / kg)        | 5,45                |
| Case Quantity                 | 6                   |
| Layer Quantity                | 7                   |
| Pallet Quantity               | 84                  |
| Length of transport unit (mm) | 540                 |
| Width of transport unit (mm)  | 360                 |
| Height of transport unit (mm) | 175                 |
| Full Pallet height (m)        | 2,43                |
| Net weight per pallet (kg)    | 473,01              |
| EAN-Case                      | 5060201030539       |