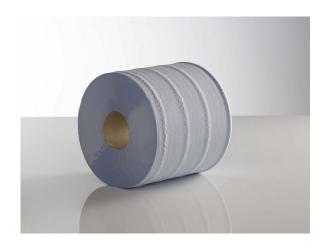

## Blue Centrefeed 150m x 175mm 3 Ply FS

**BCF19153** 

## **PRODUCT ATTRIBUTES**

| FRODUCT ATTRIBUTES            |                     |
|-------------------------------|---------------------|
| Brand                         | Sirius Professional |
| Embossing                     | Standard            |
| Quality                       | Recycled            |
| Colour                        | Blue                |
| Number of layers              | 3                   |
| Cut Size (mm)                 | 175                 |
| Length (m)                    | 150                 |
| Roll Diameter (mm)            | 175                 |
| Core Size (mm)                | 60                  |
| Sheets / Roll                 | 730                 |
| Net weight (case / kg)        | 8,056               |
| Case Quantity                 | 6                   |
| Layer Quantity                | 6                   |
| Pallet Quantity               | 72                  |
| Length of transport unit (mm) | 600                 |
| Width of transport unit (mm)  | 400                 |
| Height of transport unit (mm) | 190                 |
| Full Pallet height (m)        | 2,1                 |
| Net weight per pallet (kg)    | 595,242             |
| EAN-Case                      | 5060201032526       |