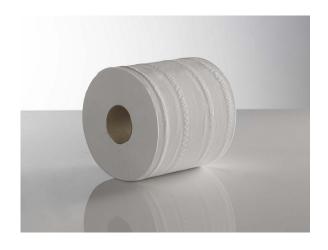

COMPANY CERTIFICATES: ISO 9001 ISO 14001 ISO 50001

## White Centrefeed 150m x 166mm FS

WCF18152

## PRODUCT DESCRIPTION

## **PRODUCT ATTRIBUTES**

| Brand                         | Sirius Professional |
|-------------------------------|---------------------|
| Embossing                     | Standard            |
| Quality                       | Recycled            |
| Colour                        | Pure White          |
| Number of layers              | 2                   |
| Cut Size (mm)                 | 166                 |
| Length (m)                    | 150                 |
| Roll Diameter (mm)            | 175                 |
| Core Size (mm)                | 60                  |
| Sheets / Roll                 | 730                 |
| Net weight (case / kg)